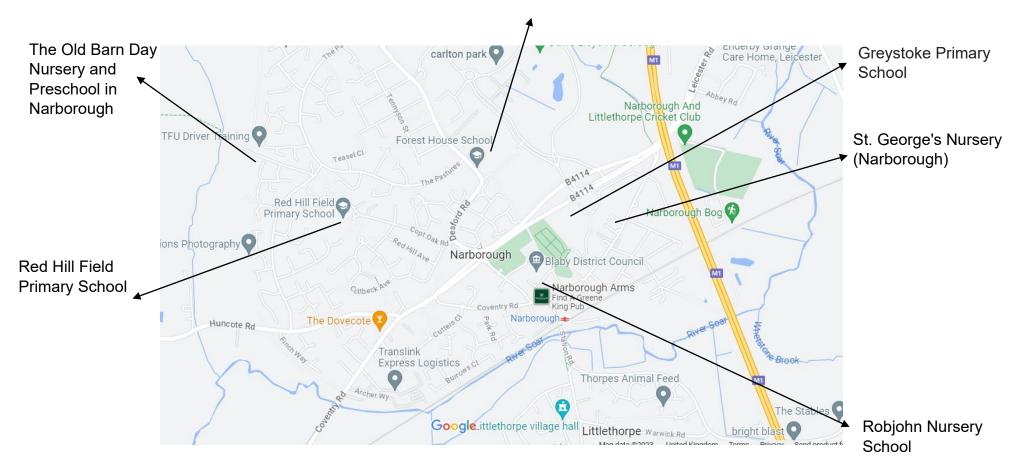

## Narborough Schools and Nursery's

Further to Issue Specific Hearing 2, the Examining Authority ("ExA") has requested information of school opening hours within Narborough be supplied. Below, the table sets out timings of school hours for the two primary schools, three nurserys and one SEN (Special Educational Needs) school within the settlement boundary of Narborough.

There are no schools or nurserys located within Littlethorpe.

| School                                                                                                       | School Hours                                                 |
|--------------------------------------------------------------------------------------------------------------|--------------------------------------------------------------|
| Greystoke Primary School<br>Thornton Drive, Narborough, Leicester<br>LE19 2GX                                | 8:40AM – 3:10PM                                              |
| Red Hill Field Primary School<br>29 Copt Oak Road, Narborough,<br>Leicester LE19 3EF                         | 8:45AM - 3:15PM                                              |
| Forest House School - specialist day school for pupils aged 14-16 years with SEN.                            | 8:00AM – 4:00PM*  *taken from Google, unable to confirm with |
| Forest Road, Leicester LE19 3EQ                                                                              | the school website.                                          |
| St. George's Nursery (Narborough) 50 Leicester Road, Narborough, Leicester LE19 2DF                          | 7.30AM – 6.00PM                                              |
| The Old Barn Day Nursery and<br>Preschool in Narborough<br>Copt Oak Court, Narborough, Leicester<br>LE19 3WY | 7.30AM – 6.00PM                                              |
| Robjohn Nursery School<br>School Lane, Narborough, Leicester<br>LE19 2GS                                     | 8:30AM – 2:00PM                                              |